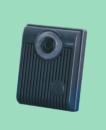

#### **EX-700D Hands Free Color Expansion Door Bell Camera**

- Simple 2 wire installation (CAT5 to 18AWG)
- Expandable up to 2 cameras total
- Camera angle adjustable horizontally
- White LED illuminator
- Door release connection (12VDC or N.O. contact)
- Weather resistant plastic door bell housing