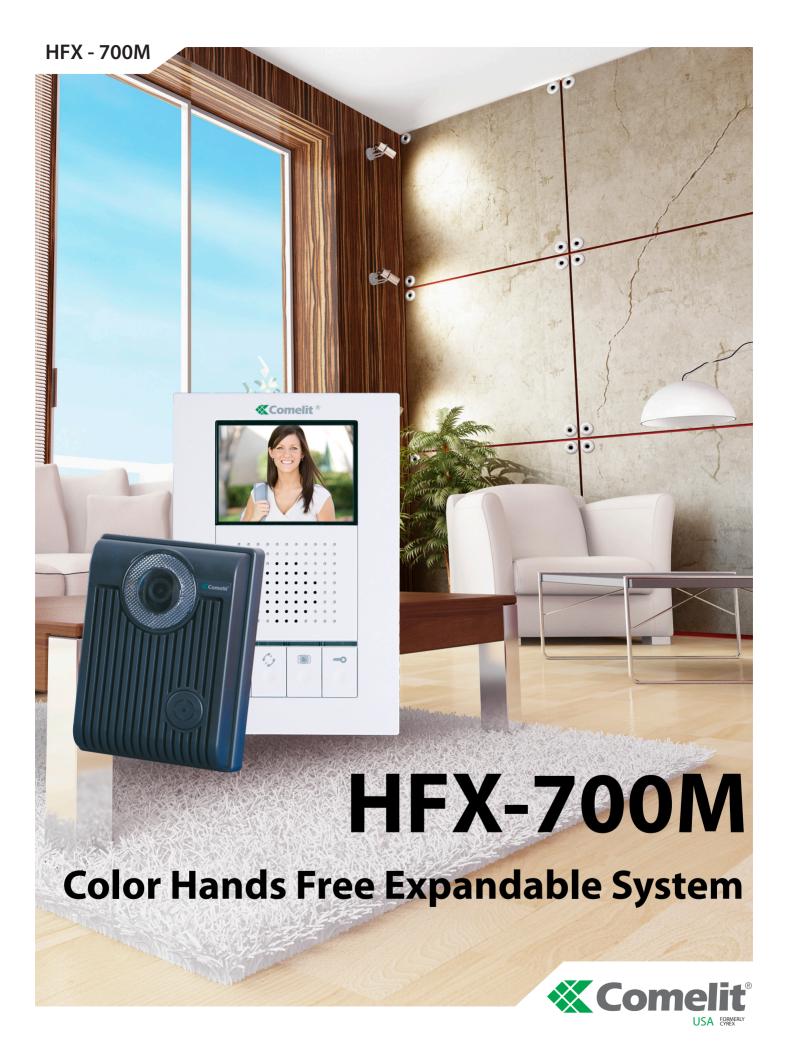

# **HFX-700M**

The Comelit Hands-Free Video Intercom System brings innovative technology direct to your home or business. This video intercom is not only convenient to use, but more importantly, provides an additional measure of security for your family. For residential or commercial applications where access control is a concern, the system safeguards your entrance while remaining user-friendly. Comelit intercoms offer peace of mind because users can safely identify visitors before answering the door. Simply by ringing the doorbell, the system transmits live audio and video directly to the monitor.

#### **Convenience**

Answering the door is now easier than ever. The Comelit HFX-700M color series intercom is expandable up to a total of 4 monitors and 2 doorbells. Monitors and door bells may be installed at different locations of the house according to individual preference. Any monitor on the system has the ability to communicate with the door bell and is equipped with a door release button to remotely unlock a door or release a gate.

#### **Fusion of form and function**

Modern design meets functionality. That was the philosophy behind the design of the HFX-700M. The stylish yet small form factor is a great addition for any décor. The intuitive design of the system has built in flashing light which will guide the users on what to do at various stages of the communication.