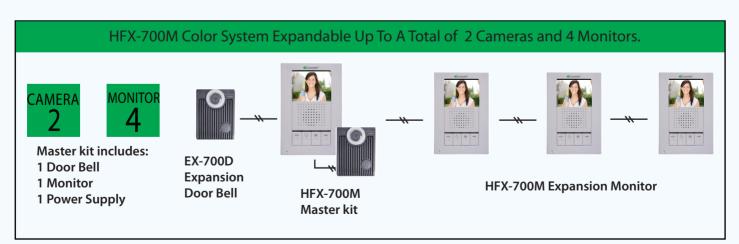

#### **Convenience**

Answering the door is now easier than ever. The Comelit HFX-700M color series intercom is expandable up to a total of 4 monitors and 2 doorbells. Monitors and door bells may be installed at different locations of the house according to individual preference. Any monitor on the system has the ability to communicate with the door bell and is equipped with a door release button to remotely unlock a door or release a gate.

#### **HFX-700M Hands Free Color Master Monitor Kit**

(includes master monitor, door bell camera and power supply)

- Expandable up to 4 monitors and 2 door bell cameras
- Simple 2 wire installation (CAT5 to 18AWG)
- 3.5 inch LCD color monitor
- Monitor to monitor intercom communication
- 1/3 inch CCD chipset
- Camera angle adjustable horizontally
- White LED illuminator
- Weather resistant plastic door bell housing
- Remote door release (12VDC or N.O. contact) \*
- Adjustable speaker, mic and chime volume

#### **EX-700H Hands Free Color Expansion Monitor**

- Simple 2 wire installation (CAT5 to 18AWG)
- Expandable up to 4 monitors total (1 Master 3 Expansions)
- 3.5 inch LCD color monitor
- Monitor to monitor intercom communication
- Remote door release

#### **EX-700D Hands Free Color Expansion Door Bell Camera**

- Simple 2 wire installation (CAT5 to 18AWG)
- Expandable up to 2 cameras total
- Camera angle adjustable horizontally
- White LED illuminator
- Door release connection (12VDC or N.O. contact)
- Weather resistant plastic door bell housing