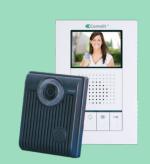

#### **HFX-700M Hands Free Color Master Monitor Kit**

(includes master monitor, door bell camera and power supply)

- Expandable up to 4 monitors and 2 door bell cameras
- Simple 2 wire installation (CAT5 to 18AWG)
- 3.5 inch LCD color monitor
- Monitor to monitor intercom communication
- 1/3 inch CCD chipset
- Camera angle adjustable horizontally
- White LED illuminator
- Weather resistant plastic door bell housing
- Remote door release (12VDC or N.O. contact) \*
- Adjustable speaker, mic and chime volume